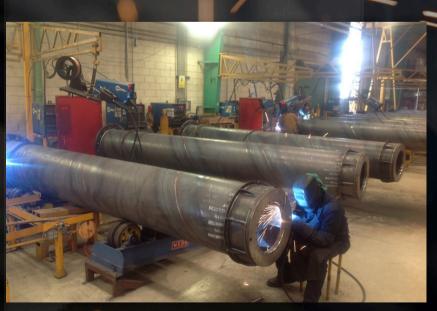

### FABRICATION AND WELDING

Persal's welding program is built on a foundation of quality and expertise, administered in accordance with AWS construction codes and industry best practices.

Our in-house welding engineers oversee the program, with inspections conducted by AWS Certified Welding Inspectors (CWIs) to ensure compliance and precision. We utilize GMAW, FCAW, GTAW, and SAW welding processes, working with materials such as carbon steel, 300 series stainless steel, aluminum

- ASME AND AWS CERTIFIED
- CWB LEVEL 2 CERTIFIED
- CWI INSPECTOR IN-HOUSE
- CONTROL OF WPS AND PQRS
- IOT PRODUCTIVITY CONTROLS
- D.S.A. 3RD PARTY INSPECTED
- NDT INTERNAL CAPABILITIES
- IN-HOUSE TOOLING DESIGN
- AISC AND LA CITY CERTIFIED
  600 TONS / MO CAPACITY