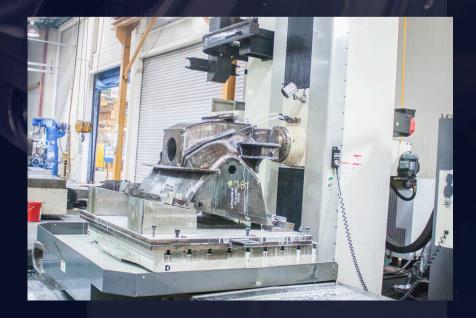

### CNC MACHINING CAPABILITIES

At Persal, our machining services integrate precision and efficiency at every step. We specialize in 4-axis CNC boring mills, vertical CNC machining, and turning lathes, alongside CNC drilling with 96-inch tables and CNC press brakes for a wide range of fabrication possibilities. Our surface planning process ensures smooth finishes, while FARO arm and CMM inspections maintain strict quality control. From large-scale production to intricate parts, we're committed to delivering reliable, accurate results.

- 4 AXIS CNC BORING MILLS
- SURFACE PLANNING
- VERTICAL CNC MACHINING
- TURNING LATHES
- CNC DRILLING 96 in. tables
- CNC PRESS BRAKES
- FARO ARM INSPECTION
- CMM INSPECTIONS