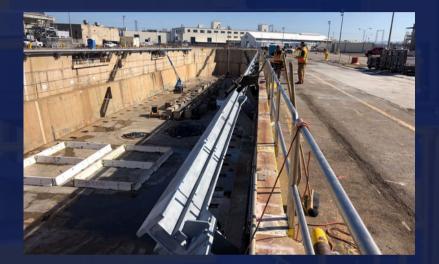

### FEATURED PROJECTS

Location: San Diego, CA **Owner: NAVFAC Southwest Customer: Reyes construction** 

**Description: fabrication of The in-haul rail system** includes installation of 52 doweled brackets supporting 1,150' of custom welded plate rail along the top of the basin walls with 4 each trolleys fastened to mooring lines which will position the ship during docking.