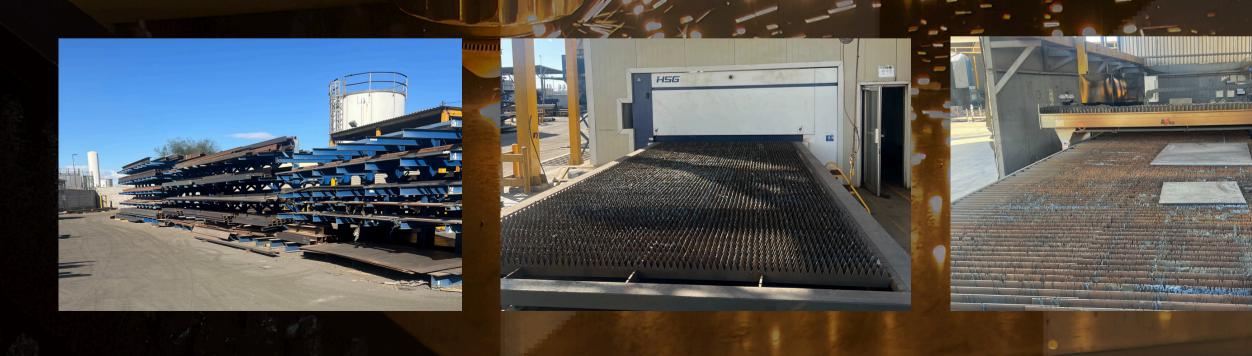

### PERSAL STEEL CUTTING AND PROCESSING

At Persal, we utilize advanced technology to process raw materials for both inhouse manufacturing and direct customer sales.

Our facility features high-definition plasma and oxy-fuel cutting centers, ntegrated with precision machining capabilities to handle sheet and plate materials with exceptional accuracy. In addition, our CNC machining and laser cutting services ensure superior quality and efficiency for complex designs and tight tolerances.

- LASER CUTTING 1.5 in.
- HD PLASMA CUTTING 4 in.
- AUTOMATIC BEVELING
- CNC PRE-MACHINING
- DEGREE ANGLE SAW CUTTING
- API TYPE TRACEABILITY
- WORLDWIDE STEEL SOURCING
- NAFTA/USMCA PROGRAM