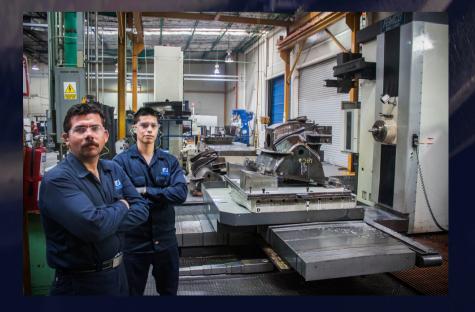

### CNC MACHINING CAPABILITIES

At Persal, our machining services integrate precision and efficiency at every step. We specialize in 4-axis CNC boring mills, vertical CNC machining, and turning lathes, alongside CNC drilling with 96-inch tables and CNC press brakes for a wide range of fabrication possibilities. Our surface planning process ensures smooth finishes, while FARO arm and CMM inspections maintain strict quality control. From large-scale production to intricate parts, we're committed to delivering reliable, accurate results.

- 4 AXIS CNC BORING MILLS
- SURFACE PLANNING
- VERTICAL CNC MACHINING
- TURNING LATHES
- CNC DRILLING 96 in. tables
- CNC PRESS BRAKES
- FARO ARM INSPECTION
- CMM INSPECTIONS