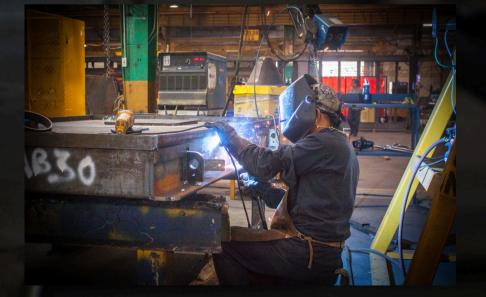

### FABRICATION AND WELDING

Persal's welding program is built on a foundation of quality and expertise, administered in accordance with AWS construction codes and industry best practices.

Our in-house welding engineers oversee the program, with inspections conducted by AWS Certified Welding Inspectors (CWIs) to ensure compliance and precision. We utilize GMAW, FCAW, GTAW, and SAW welding processes, working with materials such as carbon steel, 300 series stainless steel, aluminum

- ASME AND AWS CERTIFIED
- CWB LEVEL 2 CERTIFIED
- CWI INSPECTOR IN-HOUSE
- CONTROL OF WPS AND PQRS
- IOT PRODUCTIVITY CONTROLS
- D.S.A. 3RD PARTY INSPECTED
- NDT INTERNAL CAPABILITIES
- IN-HOUSE TOOLING DESIGN
- AISC AND LA CITY CERTIFIED
  600 TONS / MO CAPACITY