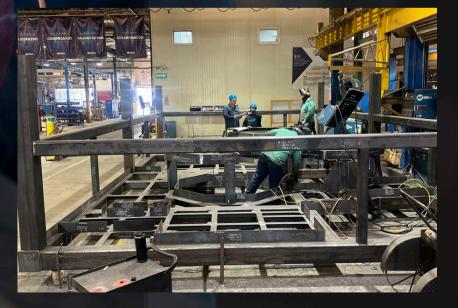

### FABRICATION AND WELDING

Persal's welding program is built on a foundation of quality and expertise, administered in accordance with AWS construction codes and industry best practices.

Our in-house welding engineers oversee the program, with inspections conducted by AWS Certified Welding Inspectors (CWIs) to ensure compliance and precision. We utilize GMAW, FCAW, GTAW, and SAW welding processes, working with materials such as carbon steel, 300 series stainless steel, aluminum

- ASME AND AWS CERTIFIED
- CWB LEVEL 2 CERTIFIED
- CWI INSPECTOR IN-HOUSE
- CONTROL OF WPS AND PQRS
- IOT PRODUCTIVITY CONTROLS
- D.S.A. 3RD PARTY INSPECTED
- NDT INTERNAL CAPABILITIES
- IN-HOUSE TOOLING DESIGN
- AISC AND LA CITY CERTIFIED
  600 TONS / MO CAPACITY